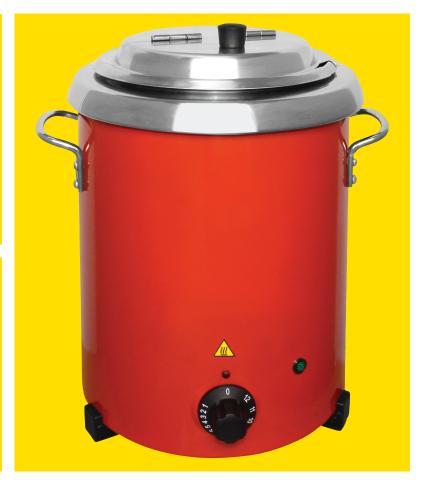

## **Red Soup Kettle with Handles**

A hardwearing, high quality soup kettle, stylishly finished in red. Ideal for serving hot soups, stews and chillies. Features include a hinged stainless steel lid for easy access, an adjustable simmerstat for precise cooking and a removable inner pot and handles for easy transportation and cleaning. Comes with label set with magnetic holder. A high quality soup cauldron perfect for service on cold days.

## **Features and Benefits:**

- Hinged stainless steel lid
- Adjustable simmerstat
- Removable inner pot
- Easy to clean and maintain

## **Specification:**

| Code              | GH227                       |
|-------------------|-----------------------------|
| Capacity          | 5.7Ltr                      |
| Temperature Range | 35°C to 95°C                |
| Weight            | 3.2kg                       |
| Dimensions        | 348(H)x 255(Ø)mm            |
| Packed Weight     | 3.9kg                       |
| Packed Dimensions | 370(H) x 270(W) x 270(D) mm |
| Material          | Painted Steel               |
| Power             | 300W                        |